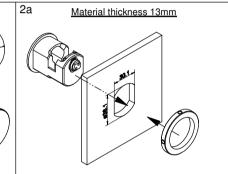

## Assembly:

2b <u>Material thickness 10mm</u>

For material thickness of 7 and 4mm a total of 2 or 3 space washers (article no. 2618) are needed, available separately.

3

Further assembly instruction see instruction for PZ cam locks 7480, 7481, 7482.