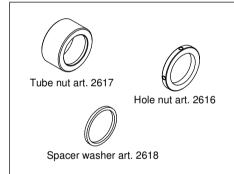

## Scope of delivery:

The hook wrench securing hole nut (article no. 9990.00001) and PZ cam locks 7480, 7481 and 7482 are not included in sope of delivery, available separately.