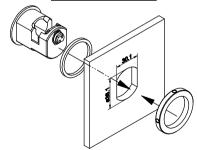

## Assembly:

2b <u>Material thickness 10mm</u>

For material thickness of 7 and 4mm a total of 2 or 3 space washers (article no. 2618) are needed, available separately.

3

Further assembly instruction see instruction for PZ cam locks 7480, 7481, 7482.