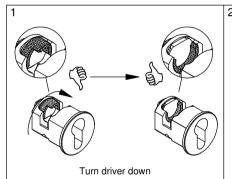

screw on tube nut

5 Mount cam in accordance with the assembly instructions of article no. 7480, 7481 or 7482