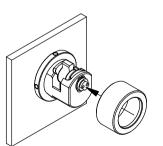

## Assembly:

2b <u>Material thickness 10mm</u>

For material thickness of 7 and 4mm a total of 2 or 3 space washers (article no. 2618) are needed, available separately.

3

Further assembly instruction see instruction for PZ cam locks 7480, 7481, 7482.

screw on tube nut

5 Mount cam in accordance with the assembly instructions of article no. 7480, 7481 or 7482