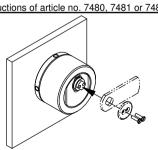

screw on tube nut

5 Mount cam in accordance with the assembly instructions of article no. 7480, 7481 or 7482